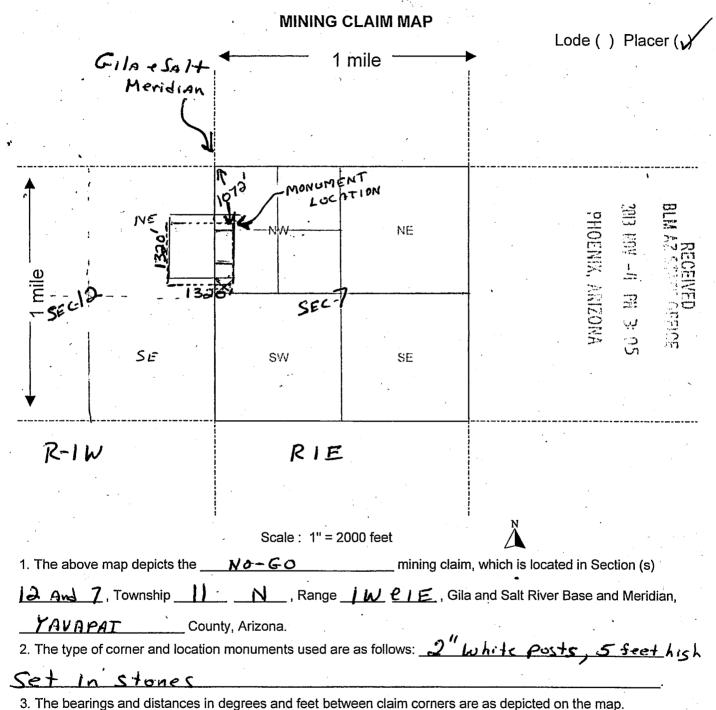

day of Se Ae                                                      | mber, 2013.               | ,                                        |                    | _     |
| LOCATOR (B) Owen Wildman and John                                                                         | Benne Ho                  |                                          |                    |       |
| Certish Johnson                                                                                           | unula                     | Revise                                   | m MCF<br>d July 20 | 005   |
| This form is available from the Arizona Department of Mines                                               | x Mineral Resources and   | d may be                                 | e reprod           | uced. |



This form is available from the Arizona Department of Mines & Mineral Resources and may be reproduced.

RECORDERS MEMO: LEGIBILITY

QUESTIONABLE FOR GOOD REPRODUCTION

Sect 7:

ZWZWNMNM 5.5

Form MCF100a Revised July 2005

WZNWSW NW

NWSWZWNW 2.5

Owen Wildman p.O. Box 1238 mayer, Az. 86333-1238 928-533-3013

John Bennetto 20218 Tonelea Trail Mayer, Az. 86333 602-663-0829

BLW VS SUBJECT OURSES

ANC#25313

# DEPARTMENT OF INTERIOR BUREAU OF LAND MANAGEMENT

RUN DATE: 02/11/2014

Page 1 of 1

Input Parameters for Geographic Report with Land

System Id = CR

Admin State = AZ

Geo State =

Casetype Begins With

Case Disp Txt = AUTHORIZED, CANCELLED, EXPIRED, PENDING, REJECTED, RELINQUISHED, VOID, WITHDRAWN

Mer Twp Rng = 14 0110N 0010E

Section = 007, 999

Mtrs =

Commodity =

Commodity Txt